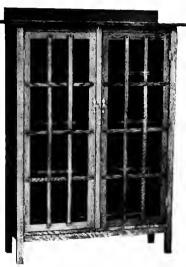

Bookcase No. 540.

Two Glass, 14x40 in 16x42 in. Top. Wood Knobs, 58 in. High. Weight 150 lbs. Price \$27 (8).

Bookcase No. 527.

Quartered Oak, Golden Wax and Weathered. 15x41 in. Top, 58 in. High, Two Glass, 14x40 in. Weight 150 lbs. Price \$25 00.